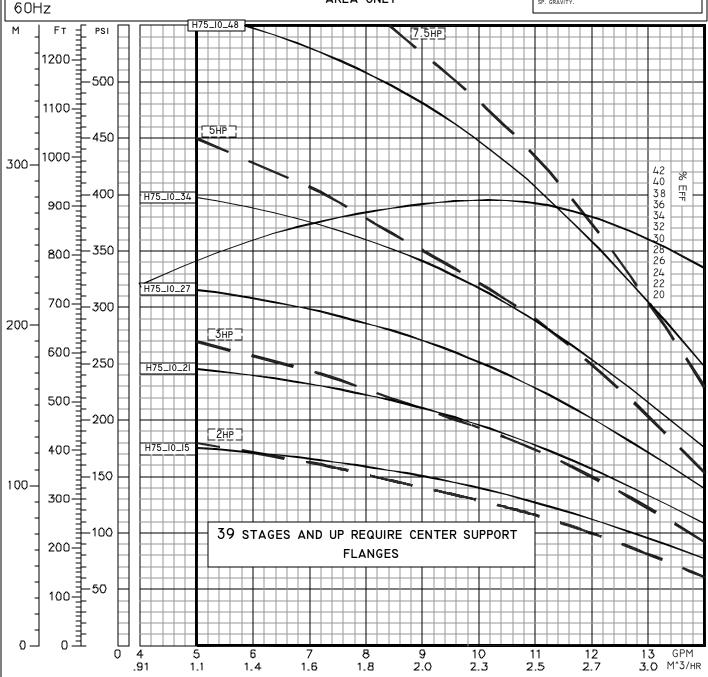

## PUMP PERFORMANCE

H75 SRC Series
B FRAME
FLOW RANGE: 5 - 14

OPERATE WITHIN DESIGNATED AREA ONLY

HP =  $\frac{\left(\frac{\text{[GPM \times (PSI \times 2.3I)]}}{3960}\right)}{\text{EFFICIENCY}}$ 

IMPORTANT: 10 PSI MINIMUM INLET PRESSURE REQUIRED. FOR GRAVITY FEED APPLICATIONS CONTACT FACTORY
FEED WATER NOT TO EXCEED 85 °F. FOR HIGHER WATER TEMPERATURES CONTACT FACTORY.
PERFORMANCE @ 70 °F WATER TEMPERATURE, 1.0
SP. GRAVITY.

PERFORMANCE IS BASED ON 3600 (NOMINAL) RPM, 60 HZ MOTOR. THESE PUMP CURVES AND ANY INDIVIDUAL CURVES, WHICH ARE AVAILABLE UPON REQUEST, ARE TYPICAL ONLY AND ARE NOT GUARANTEED AS MINIMUM PERFORMANCE. IF EXACT FLOW AND PRESSURE ARE REQUIRED, A CERTIFIED CURVE MAY BE ORDERED AT ADDITIONAL COST IF ACCOMPANIED BY AN ORDER AND ONLY AFTER PUMP HAS BEEN TESTED.