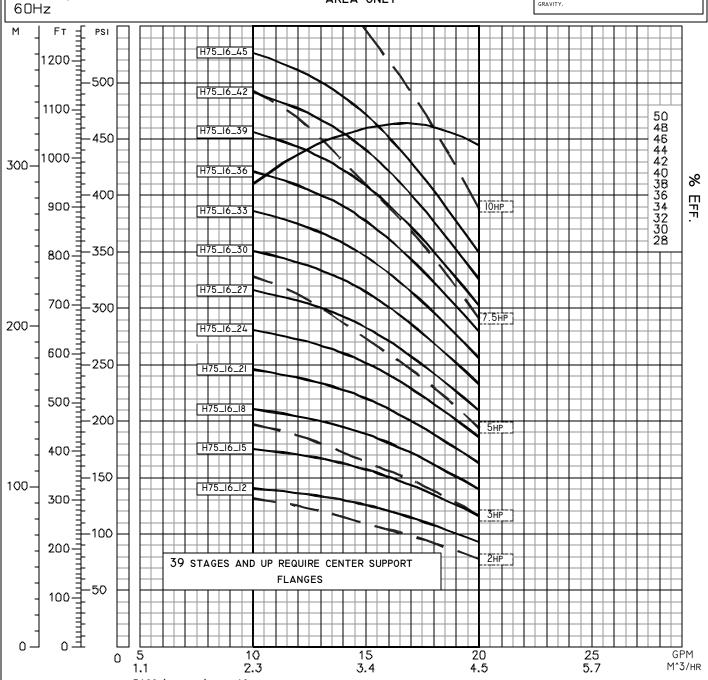

16 GPM #16

3600 rpm 460V

ЗØ

## PUMP PERFORMANCE

H75 SRC SERIES B FRAME FLOW RANGE: 10 - 20

OPERATE WITHIN DESIGNATED AREA ONLY

[GPM x (PSI x 2.31)] 3960 EFFICIENCY

IMPORTANT: 10 PSI MINIMUM INLET PRESSURE
REQUIRED. FOR GRAVITY FEED APPLICATIONS CONTACT
FACTORY FEED WATER NOT TO EXCEED 85 °F. FOR HIGHER WATER TEMPERATURES CONTACT FACTORY.

PERFORMANCE @ 70 °F WATER TEMPERATURE, I.O SP.

GRAVITY.

PERFORMANCE IS BASED ON 3600 (NOMINAL) RPM, 60 HZ MOTOR. THESE PUMP CURVES AND ANY INDIVIDUAL CURVES, WHICH ARE AVAILABLE UPON REQUEST, ARE TYPICAL ONLY AND ARE NOT GUARANTEED AS MINIMUM PERFORMANCE. IF EXACT FLOW AND PRESSURE ARE REQUIRED, A CERTIFIED CURVE MAY BE ORDERED AT ADDITIONAL COST IF ACCOMPANIED BY AN ORDER AND ONLY AFTER PUMP HAS BEEN TESTED.