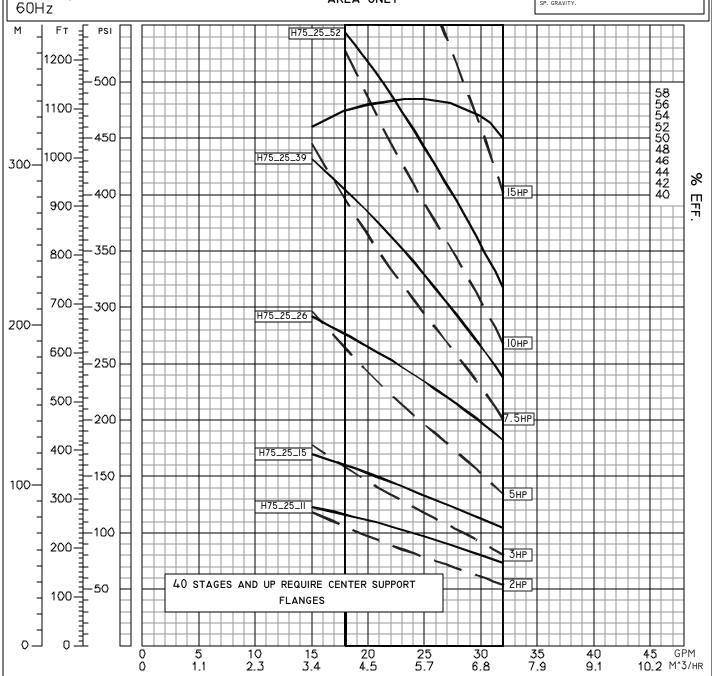

## PUMP PERFORMANCE

H75 SRC SERIES B FRAME FLOW RANGE: 18 - 32

OPERATE WITHIN DESIGNATED AREA ONLY

[GPM X (PSI X 2.31)] 3960 EFFICIENCY

IMPORTANT : 10 PSI MINIMUM INLET PRESSURE REQUIRED. FOR GRAVITY FEED APPLICATIONS CONTACT FACTORY FEED WATER NOT TO EXCEED 85 °F. WATER TEMPERATURES CONTACT FACTORY.

PERFORMANCE @ 70 °F WATER TEMPERATURE, I.0

SP. GRAVITY.

PERFORMANCE IS BASED ON 3600 (NOMINAL) RPM, 60 HZ MOTOR. THESE PUMP CURVES AND ANY INDIVIDUAL CURVES, WHICH ARE AVAILABLE UPON REQUEST, ARE TYPICAL ONLY AND ARE NOT GUARANTEED AS MINIMUM PERFORMANCE. IF EXACT FLOW AND PRESSURE ARE REQUIRED, A CERTIFIED CURVE MAY BE ORDERED AT ADDITIONAL COST IF ACCOMPANIED BY AN ORDER AND ONLY AFTER PUMP HAS BEEN TESTED.