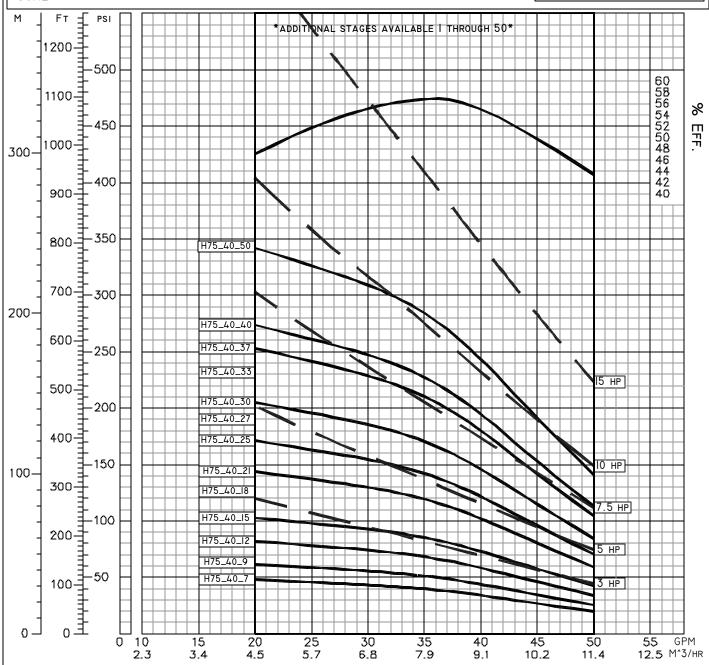

## PUMP PERFORMANCE

H75 SRC SERIES B FRAME FLOW RANGE: 20 - 50 OPERATE WITHIN DESIGNATED AREA ONLY

[GPM X (PSI X 2.31)] 3960 **EFFICIENCY** 

IMPORTANT : 10 PSI MINIMUM INLET PRESSURE REQUIRED. FOR GRAVITY FEED APPLICATIONS CONTACT FACTORY FEED WATER NOT TO EXCEED 85 °F.

WATER TEMPERATURES CONTACT FACTORY.
PERFORMANCE @ 70 °F WATER TEMPERATURE, 1.0

SP. GRAVITY.

PERFORMANCE IS BASED ON 2900 (NOMINAL) RPM, 50 HZ MOTOR. THESE PUMP CURVES AND ANY INDIVIDUAL CURVES, WHICH ARE AVAILABLE UPON REQUEST, ARE TYPICAL ONLY AND ARE NOT GUARANTEED AS MINIMUM PERFORMANCE. IF EXACT FLOW AND PRESSURE ARE REQUIRED, A CERTIFIED CURVE MAY BE ORDERED AT ADDITIONAL COST IF ACCOMPANIED BY AN ORDER AND ONLY AFTER PUMP HAS BEEN TESTED.