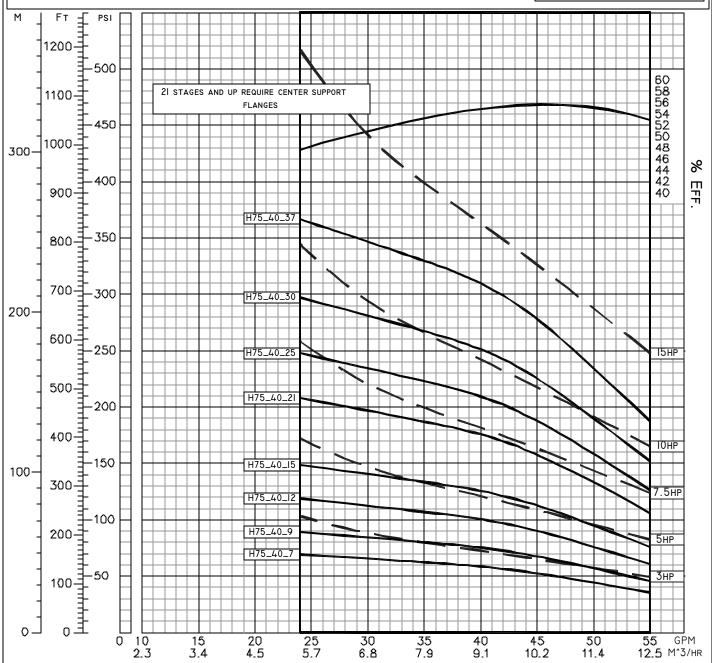

40 GPM #40

3600 RPM 460V 3Ø 60Hz

## PUMP PERFORMANCE

H75 SRC Series B FRAME FLOW RANGE: 24 - 55

OPERATE WITHIN DESIGNATED AREA ONLY

[GPM X (PSI X 2.31)] 3960 EFFICIENCY

IMPORTANT : 10 PSI MINIMUM INLET PRESSURE REQUIRED. FOR GRAVITY FEED APPLICATIONS CONTACT FACTORY

FEED WATER NOT TO EXCEED 85 °F. WATER TEMPERATURES CONTACT FACTORY.

PERFORMANCE @ 70 °F WATER TEMPERATURE, I.0

SP. GRAVITY.

PERFORMANCE IS BASED ON 3600 (NOMINAL) RPM, 60 HZ MOTOR. THESE PUMP CURVES AND ANY INDIVIDUAL CURVES, WHICH ARE AVAILABLE UPON REQUEST, ARE TYPICAL ONLY AND ARE NOT GUARANTEED AS MINIMUM PERFORMANCE. IF EXACT FLOW AND PRESSURE ARE REQUIRED, A CERTIFIED CURVE MAY BE ORDERED AT ADDITIONAL COST IF ACCOMPANIED BY AN ORDER AND ONLY AFTER PUMP HAS BEEN TESTED.