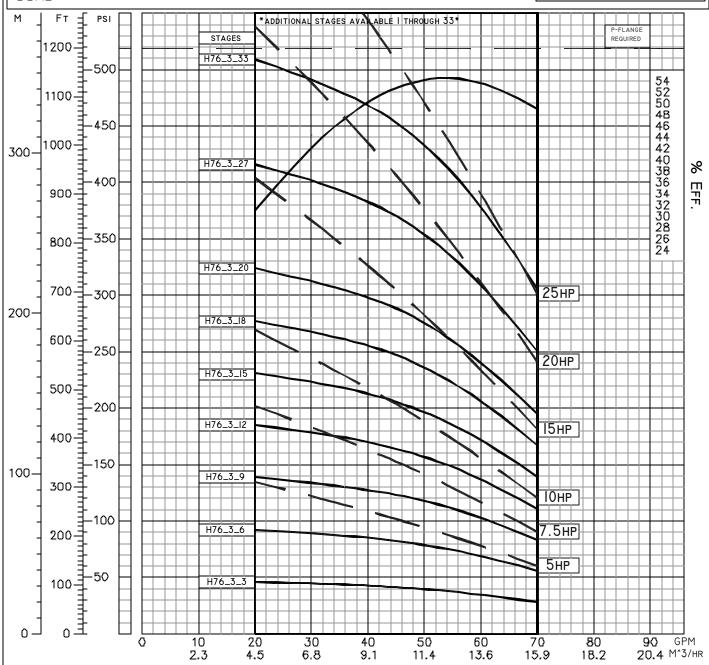

65 GPM #3

50Hz

2900 rpm 380V

ЗØ

## PUMP PERFORMANCE

H76 SRC SERIES C Frame

FLOW RANGE: 20 - 70

OPERATE WITHIN DESIGNATED AREA ONLY

HP =  $\frac{\left(\frac{[\text{GPM} \times (\text{PSI} \times 2.3I)]}{3960}\right)}{\text{EFFICIENCY}}$ 

IMPORTANT: 10 PSI MINIMUM INLET PRESSURE
REQUIRED. FOR GRAVITY FEED APPLICATIONS
CONTACT FACTORY
FEED WATER NOT TO EXCEED 85 °F. FOR HIGHER
WATER TEMPERATURES CONTACT FACTORY.
PERFORMANCE © 70 °F WATER TEMPERATURE, 1.0

SP. GRAVITY.

PERFORMANCE IS BASED ON 2900 (NOMINAL) RPM, 50 HZ MOTOR. THESE PUMP CURVES AND ANY INDIVIDUAL CURVES, WHICH ARE AVAILABLE UPON REQUEST, ARE TYPICAL ONLY AND ARE NOT GUARANTEED AS MINIMUM PERFORMANCE. IF EXACT FLOW AND PRESSURE ARE REQUIRED, A CERTIFIED CURVE MAY BE ORDERED AT ADDITIONAL COST IF ACCOMPANIED BY AN ORDER AND ONLY AFTER PUMP HAS BEEN TESTED.

MANUFACTURED BY: T&T PUMP CO. INC.

8/I3/98 RT 8 Box 343

FAIRMONT, WV 26554

SPECIFICATIONS SUBJECT TO CHANGE WITHOUT NOTICE