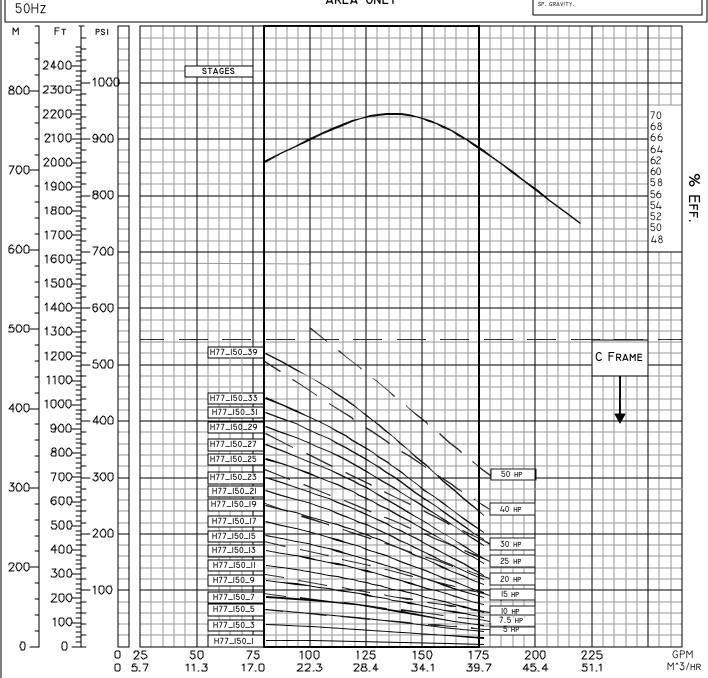

## PUMP PERFORMANCE

H77 SRC SERIES

FLOW RANGE: 80 - 175

OPERATE WITHIN DESIGNATED AREA ONLY

' [GPM x (PSI x 2.31)] \ 3960 EFFICIENCY

IMPORTANT: 10 PSI MINIMUM INLET PRESSURE REQUIRED. FOR GRAVITY FEED APPLICATIONS CONTACT FACTORY

FEED WATER NOT TO EXCEED 85 °F. WATER TEMPERATURES CONTACT FACTORY.

PERFORMANCE @ 70 °F WATER TEMPERATURE, I.0

SP. GRAVITY.

PERFORMANCE IS BASED ON 2900 (NOMINAL) RPM, 50 HZ MOTOR. THESE PUMP CURVES AND ANY INDIVIDUAL CURVES, WHICH ARE AVAILABLE UPON REQUEST, ARE TYPICAL ONLY AND ARE NOT GUARANTEED AS MINIMUM PERFORMANCE. IF EXACT FLOW AND PRESSURE ARE REQUIRED, A CERTIFIED CURVE MAY BE ORDERED AT ADDITIONAL COST IF ACCOMPANIED BY AN ORDER AND ONLY AFTER PUMP HAS BEEN TESTED.