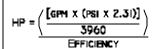

150 GPM #150

3600 RPM 460V 3Ø

## PUMP PERFORMANCE

H77 SRC SERIES

FLOW RANGE: 100 - 220

OPERATE WITHIN DESIGNATED AREA ONLY



IMPORTANT: 10 PSI MINIMUM INLET PRESSURE REQUIRED. FOR GRAVITY FEED APPLICATIONS CONTACT FACTORY

FEED WATER NOT TO EXCEED 85 °F. FOR HIGHER WATER TEMPERATURES CONTACT FACTORY.
PERFORMANCE @ 70 °F WATER TEMPERATURE, 1.0



PERFORMANCE IS BASED ON 3600 (NOMINAL) RPM, 60 HZ MOTOR. THESE PUMP CURVES AND ANY INDIVIDUAL CURVES, WHICH ARE AVAILABLE UPON REQUEST, ARE TYPICAL ONLY AND ARE NOT GUARANTEED AS MINIMUM PERFORMANCE. IF EXACT FLOW AND PRESSURE ARE REQUIRED, A CERTIFIED CURVE MAY BE ORDERED AT ADDITIONAL COST IF ACCOMPANIED BY AN ORDER AND ONLY AFTER PUMP HAS BEEN TESTED.

MANUFACTURED BY: T&T PUMP CO. INC.

2/23/99 RT 8 Box 343

FAIRMONT, WV 26554



SPECIFICATIONS SUBJECT TO CHANGE WITHOUT NOTICE