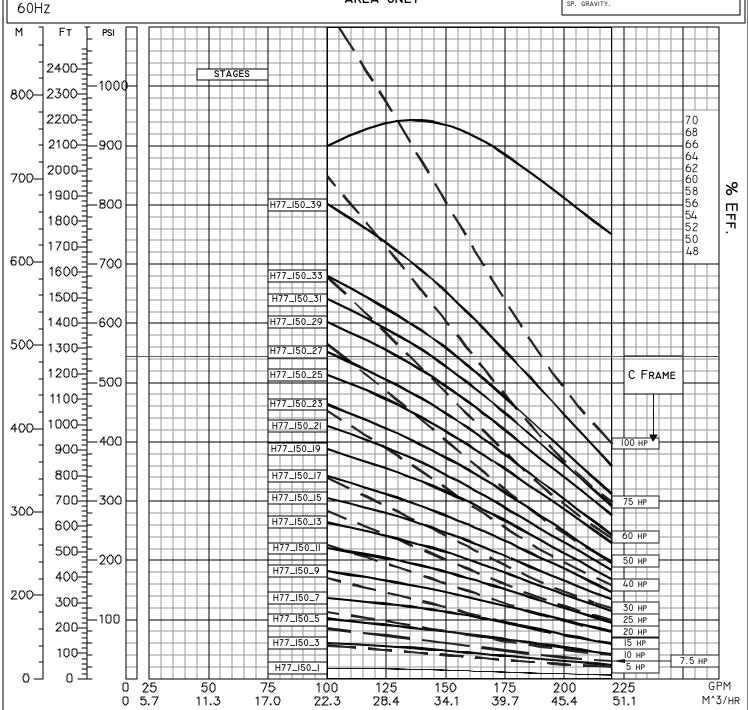

150 GPM #150

3600 RPM 460V 3Ø

## PUMP PERFORMANCE

H77 SRC SERIES

FLOW RANGE: 100 - 220

OPERATE WITHIN DESIGNATED AREA ONLY

IMPORTANT: 10 PSI MINIMUM INLET PRESSURE REQUIRED. FOR GRAVITY FEED APPLICATIONS CONTACT FACTORY

FEED WATER NOT TO EXCEED 85 °F. FOR HIGHER WATER TEMPERATURES CONTACT FACTORY.
PERFORMANCE @ 70 °F WATER TEMPERATURE, 1.0

PERFORMANCE IS BASED ON 3600 (NOMINAL) RPM, 60 HZ MOTOR. THESE PUMP CURVES AND ANY INDIVIDUAL CURVES, WHICH ARE AVAILABLE UPON REQUEST, ARE TYPICAL ONLY AND ARE NOT GUARANTEED AS MINIMUM PERFORMANCE. IF EXACT FLOW AND PRESSURE ARE REQUIRED, A CERTIFIED CURVE MAY BE ORDERED AT ADDITIONAL COST IF ACCOMPANIED BY AN ORDER AND ONLY AFTER PUMP HAS BEEN TESTED.