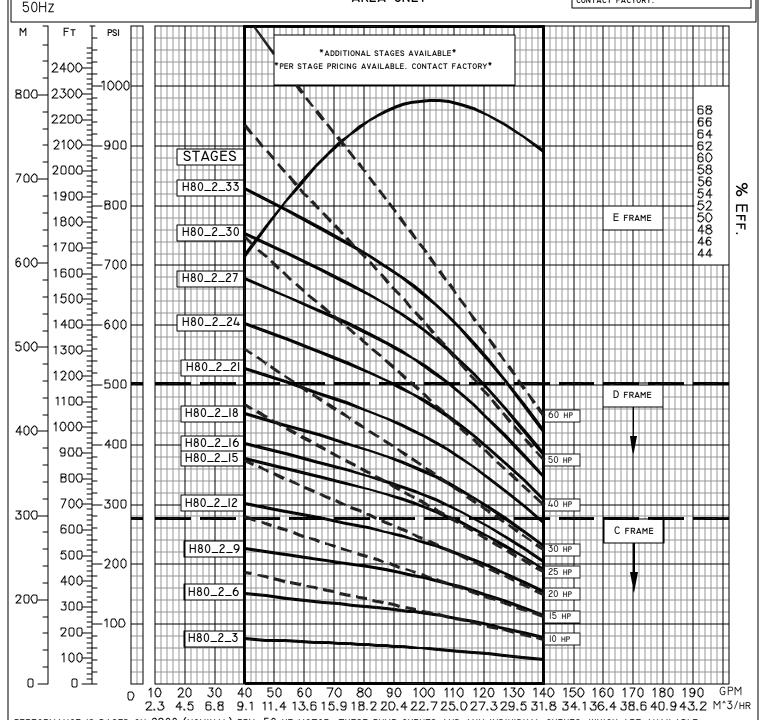

## PUMP PERFORMANCE

H80 SRC SERIES

FLOW RANGE: 40 - 140

OPERATE WITHIN DESIGNATED
AREA ONLY

IMPORTANT: 10 PSI MINIMUM INLET
PRESSURE REQUIRED. FOR GRAVITY FEED
APPLICATIONS, CONTACT FACTORY.
FEED WATER NOT TO EXCEED 85° F.
FOR HIGHER WATER TEMPERATURES,
CONTACT FACTORY.

PERFORMANCE IS BASED ON 2900 (NOMINAL) RPM, 50 HZ MOTOR. THESE PUMP CURVES AND ANY INDIVIDUAL CURVES, WHICH ARE AVAILABLE UPON REQUEST, ARE TYPICAL ONLY AND ARE NOT GUARANTEED AS MINIMUM PERFORMANCE. IF EXACT FLOW AND PRESSURE ARE REQUIRED, A CERTIFIED CURVE MAY BE ORDERED AT ADDITIONAL COST IF ACCOMPANIED BY AN ORDER AND ONLY AFTER PUMP HAS BEEN TESTED.