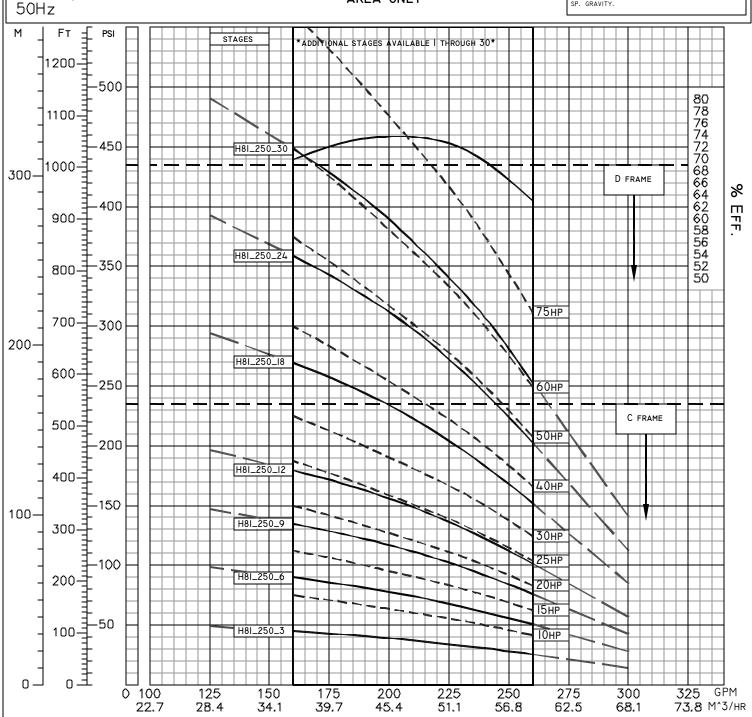

## PUMP PERFORMANCE

H81 SRC Series

FLOW RANGE: 160 - 260

OPERATE WITHIN DESIGNATED

AREA ONLY

IMPORTANT · IO PSI MINIMUM INLET PRESSURE REQUIRED. FOR GRAVITY FEED APPLICATIONS CONTACT FACTORY FEED WATER NOT TO EXCEED 85 °F. FOR HIGHER WATER TEMPERATURES CONTACT FACTORY.
PERFORMANCE @ 70 °F WATER TEMPERATURE, 1.0

PERFORMANCE IS BASED ON 2900 (NOMINAL) RPM, 50 HZ MOTOR. THESE PUMP CURVES AND ANY INDIVIDUAL CURVES, WHICH ARE AVAILABLE UPON REQUEST, ARE TYPICAL ONLY AND ARE NOT GUARANTEED AS MINIMUM PERFORMANCE. IF EXACT FLOW AND PRESSURE ARE REQUIRED, A CERTIFIED CURVE MAY BE ORDERED AT ADDITIONAL COST IF ACCOMPANIED BY AN ORDER AND ONLY AFTER PUMP HAS BEEN TESTED.