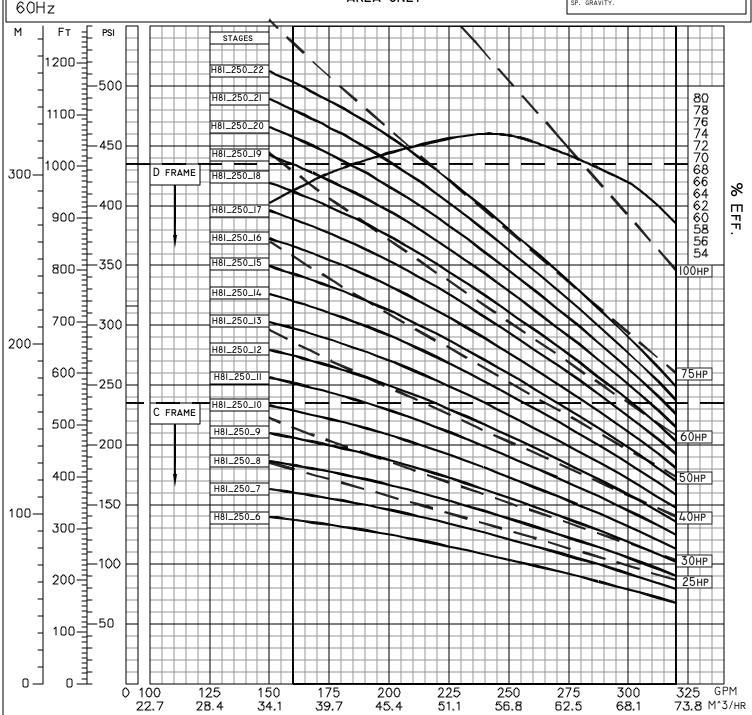

460V

250 GPM

3600 rpm

## PUMP PERFORMANCE

H8I SRC SERIES

FLOW RANGE: 160 - 320 OPERATE WITHIN DESIGNATED AREA ONLY

[GPM x (PSI x 2.31)] 3960 EFFICIENCY

IMPORTANT · IO PSI MINIMUM INLET PRESSURE REQUIRED. FOR GRAVITY FEED APPLICATIONS CONTACT FACTORY FEED WATER NOT TO EXCEED 85 °F. FOR HIGHER

WATER TEMPERATURES CONTACT FACTORY.
PERFORMANCE @ 70 °F WATER TEMPERATURE, 1.0

PERFORMANCE IS BASED ON 3600 (NOMINAL) RPM, 60 HZ MOTOR. THESE PUMP CURVES AND ANY INDIVIDUAL CURVES, WHICH ARE AVAILABLE UPON REQUEST, ARE TYPICAL ONLY AND ARE NOT GUARANTEED AS MINIMUM PERFORMANCE. IF EXACT FLOW AND PRESSURE ARE REQUIRED, A CERTIFIED CURVE MAY BE ORDERED AT ADDITIONAL COST IF ACCOMPANIED BY AN ORDER AND ONLY AFTER PUMP HAS BEEN TESTED.