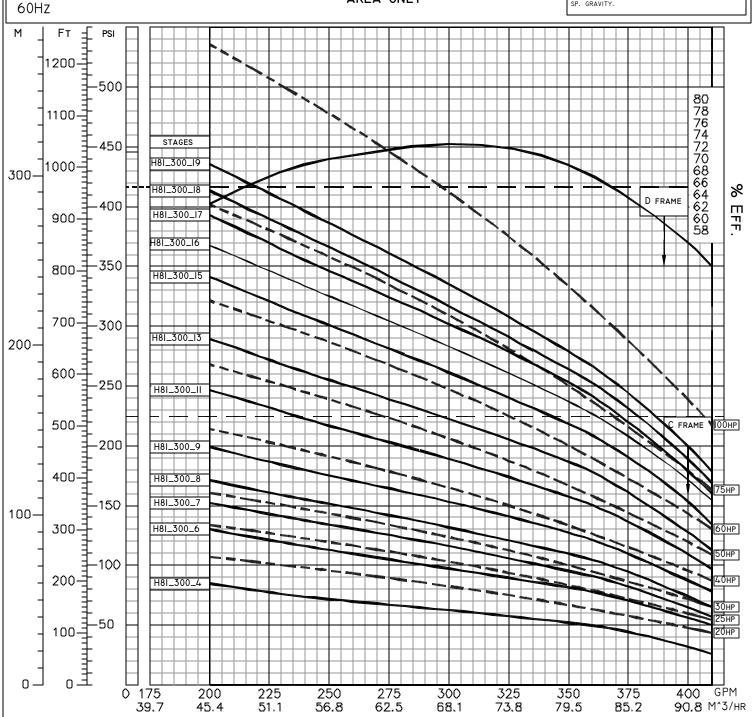

3600 RPM 460V 3Ø

300 GPM

## PUMP PERFORMANCE

H8I SRC SERIES

FLOW RANGE: 200 - 410

OPERATE WITHIN DESIGNATED AREA ONLY

[GPM x (PSI x 2.31)] 3960 **EFFICIENCY** 

IMPORTANT · IO PSI MINIMUM INLET PRESSURE REQUIRED. FOR GRAVITY FEED APPLICATIONS CONTACT FACTORY FEED WATER NOT TO EXCEED 85 °F. FOR HIGHER WATER TEMPERATURES CONTACT FACTORY.
PERFORMANCE @ 70 °F WATER TEMPERATURE, 1.0

PERFORMANCE IS BASED ON 3600 (NOMINAL) RPM, 60 HZ MOTOR. THESE PUMP CURVES AND ANY INDIVIDUAL CURVES, WHICH ARE AVAILABLE UPON REQUEST, ARE TYPICAL ONLY AND ARE NOT GUARANTEED AS MINIMUM PERFORMANCE. IF EXACT FLOW AND PRESSURE ARE REQUIRED, A CERTIFIED CURVE MAY BE ORDERED AT ADDITIONAL COST IF ACCOMPANIED BY AN ORDER AND ONLY AFTER PUMP HAS BEEN TESTED.