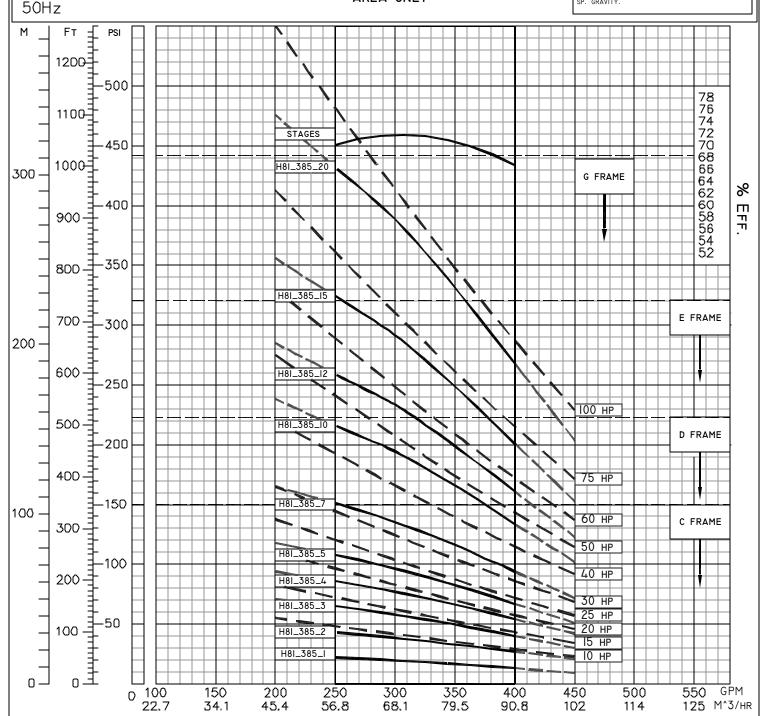

385 GPM #385

2900 rpm 380V 3ø

## PUMP PERFORMANCE

H81 SRC Series

FLOW RANGE: 250 - 400

OPERATE WITHIN DESIGNATED
AREA ONLY

 $HP = \left(\frac{\text{[GPM X (PSI X 2.3I)]}}{3960}\right)$ EFFICIENCY

IMPORTANT: 10 PSI MINIMUM INLET PRESSURE REQUIRED. FOR GRAVITY FEED APPLICATIONS CONTACT FACTORY

FEED WATER NOT TO EXCEED 85 °F. FOR HIGHER WATER TEMPERATURES CONTACT FACTORY.
PERFORMANCE @ 70 °F WATER TEMPERATURE, I.0
SP. GRAVITY.

PERFORMANCE IS BASED ON 2900 (NOMINAL) RPM, 50 HZ MOTOR. THESE PUMP CURVES AND ANY INDIVIDUAL CURVES, WHICH ARE AVAILABLE UPON REQUEST, ARE TYPICAL ONLY AND ARE NOT GUARANTEED AS MINIMUM PERFORMANCE. IF EXACT FLOW AND PRESSURE ARE REQUIRED, A CERTIFIED CURVE MAY BE ORDERED AT ADDITIONAL COST IF ACCOMPANIED BY AN ORDER AND ONLY AFTER PUMP HAS BEEN TESTED.