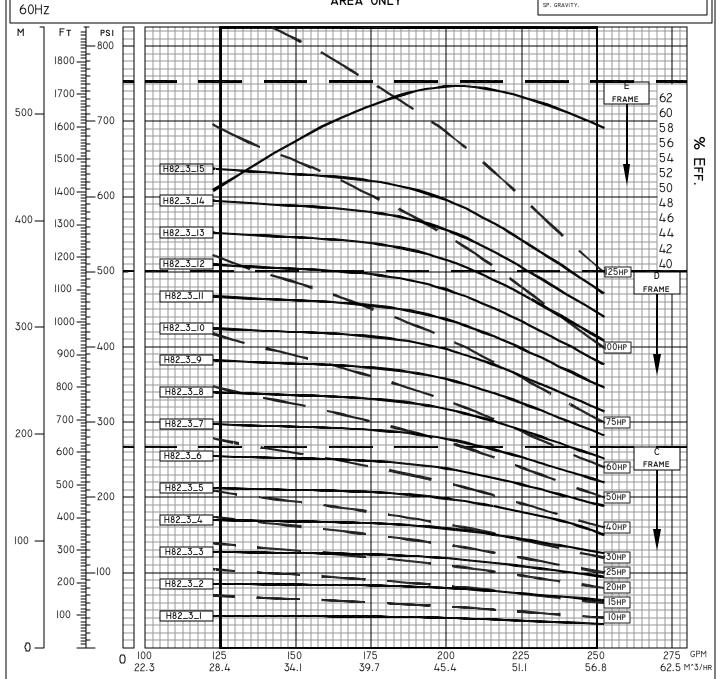

## PUMP PERFORMANCE

H82 SRC SERIES

FLOW RANGE: 125 - 250

OPERATE WITHIN SHADED

AREA ONLY

IMPORTANT: 10 PSI MINIMUM INLET PRESSURE REQUIRED. FOR GRAVITY FEED APPLICATIONS CONTACT FACTORY FEED WATER NOT TO EXCEED 85 °F. FOR HIGHE WATER TEMPERATURES CONTACT FACTORY.

PERFORMANCE © 70 °F WATER TEMPERATURE, 1.0

PERFORMANCE IS BASED ON 3600 (NOMINAL) RPM, 60 HZ MOTOR. THESE PUMP CURVES AND ANY INDIVIDUAL CURVES, WHICH ARE AVAILABLE UPON REQUEST, ARE TYPICAL ONLY AND ARE NOT GUARANTEED AS MINIMUM PERFORMANCE. IF EXACT FLOW AND PRESSURE ARE REQUIRED, A CERTIFIED CURVE MAY BE ORDERED AT ADDITIONAL COST IF ACCOMPANIED BY AN ORDER AND ONLY AFTER PUMP HAS BEEN TESTED.