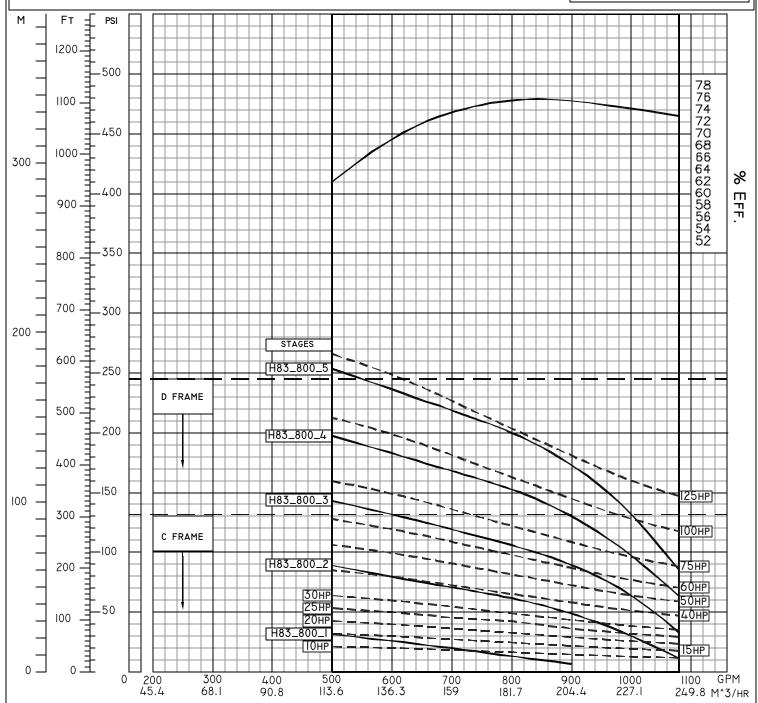

## PUMP PERFORMANCE

H83 SRC SERIES

 $HP = \left(\frac{\left[\text{GPM x (PSI x 2.3I)}\right]}{3960}\right)$ EFFICIENCY

IMPORTANT · IO PSI MINIMUM INLET PRESSURE

800 GPM #800 3600 RPM 460V 3 Ø 60HZ FLOW RANGE: 500 - 1080

OPERATE WITHIN DESIGNATED

AREA ONLY

REQUIRED. FOR GRAVITY FEED APPLICATIONS
CONTACT FACTORY
FEED WATER NOT TO EXCEED 85 °F. FOR HIGHER
WATER TEMPERATURES CONTACT FACTORY.
PERFORMANCE @ 70 °F WATER TEMPERATURE, I.0
SP. GRAVITY.

PERFORMANCE IS BASED ON 3600 (NOMINAL) RPM, 60 HZ MOTOR. THESE PUMP CURVES AND ANY INDIVIDUAL CURVES, WHICH ARE AVAILABLE UPON REQUEST, ARE TYPICAL ONLY AND ARE NOT GUARANTEED AS MINIMUM PERFORMANCE. IF EXACT FLOW AND PRESSURE ARE REQUIRED, A CERTIFIED CURVE MAY BE ORDERED AT ADDITIONAL COST IF ACCOMPANIED BY AN ORDER AND ONLY AFTER PUMP HAS BEEN TESTED.